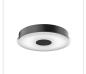

### **FLUSH MOUNT**

FM7616-BN-5CCT Brushed Nickel

FM7616-BK-5CCT Black

#### **DESCRIPTION**

**PROJECT** 

Clean sophisticated design with perfect aspect for any room. This LED flush mount design includes a fine brushed nickel or black finish, round frosted glass with crystal clear edges around the trim of glass and equipped with our powerful 120V AC LED technology. May be mounted on the ceiling or wall locations, available in three sizes see series for more information.