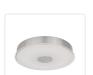

### **FLUSH MOUNT**

FM7616-BN-5CCT Brushed Nickel

FM7616-BK-5CCT Black

#### **DESCRIPTION**

**PROJECT** 

Clean sophisticated design with perfect aspect for any room. This LED flush mount design includes a fine brushed nickel or black finish, round frosted glass with crystal clear edges around the trim of glass and equipped with our powerful 120V AC LED technology. May be mounted on the ceiling or wall locations, available in three sizes see series for more information.