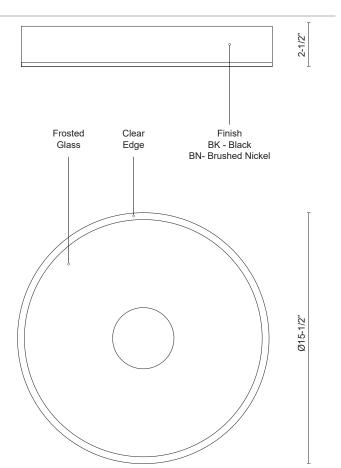

#### **SPECIFICATION DETAILS**

| Fixture Dimensions     | D15-1/2" x H2-1/2"                           |
|------------------------|----------------------------------------------|
| Light Source           | AC LED Module                                |
| Wattage                | 30W                                          |
| Total Lumens           | 2000lm                                       |
| Delivered Lumens       | BN-1589lm                                    |
| Voltage                | 120V                                         |
| Color Temperature      | Selectable CCT 2700K/3000K/3500K/4000K/5000K |
| CRI (Ra)               | 90CRI                                        |
| LED Rated Life         | 50,000 hours                                 |
| Dimming                | 100% - 10%, ELV Dimmer (Not Included)        |
| Glass Details          | Frosted Glass                                |
| Location               | Dry                                          |
| Illumination Direction | Downlight                                    |
| Mounting Style         | All Orientation; Ceiling and Wall;           |
| CEC Title 24 JA8       | Yes, JA8-2022                                |
| Paint Finish           | BN01                                         |
|                        |                                              |

#### **DESCRIPTION**

**PROJECT** 

Clean sophisticated design with perfect aspect for any room. This LED flush mount design includes a fine brushed nickel or black finish, round frosted glass with crystal clear edges around the trim of glass and equipped with our powerful 120V AC LED technology. May be mounted on the ceiling or wall locations, available in three sizes see series for more information.